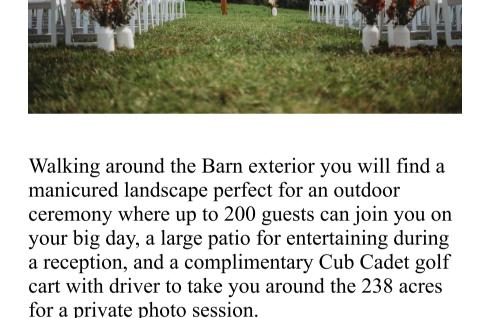

## New Field Farm Timber Ridge

The Venue, located on an operating farm, includes the historic Barn and Farmhouse. The Barn boasts

a timeless and classic aesthetic, making it perfect for a wide variety of customizable events. The main floor of the Barn provides ample space for seating, dining, and dancing-comfortably accommodating 175 guests indoors. The Venue allows for the option of an indoor or outdoor ceremony. The main event space is complete with handicap accessible restrooms, a dance floor, ceremony space, band stand, fully equipped bar, and a covered deck overlooking the Shenandoah Valley with a scenic view of the Blue Ridge Mountains.