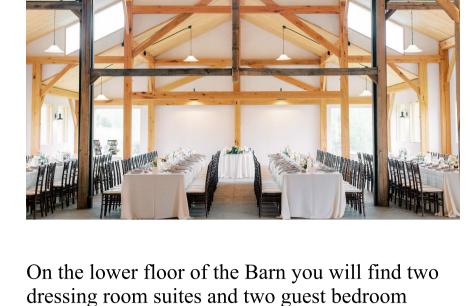

## New Field Farm Timber Ridge

The Venue, located on an operating farm, includes the historic Barn and Farmhouse. The Barn boasts

a timeless and classic aesthetic, making it perfect for a wide variety of customizable events. The main floor of the Barn provides ample space for seating, dining, and dancing-comfortably accommodating 175 guests indoors. The Venue allows for the option of an indoor or outdoor ceremony. The main event space is complete with handicap accessible restrooms, a dance floor, ceremony space, band stand, fully equipped bar, and a covered deck overlooking the Shenandoah Valley with a scenic view of the Blue Ridge Mountains.

suites, available for overnight accommodations.

This allows the wedding party to remain close to the Venue and the event. Additionally, on the lower floor of the Barn you can find a catering kitchen with plenty of storage, counter space, and a walk in cooler perfect for wedding cakes and floral arrangements. Whether you are serving something as elegant as a three-course plated meal or as simple as some hors d'oeuvres, the catering kitchen will suit all your food preparation needs.