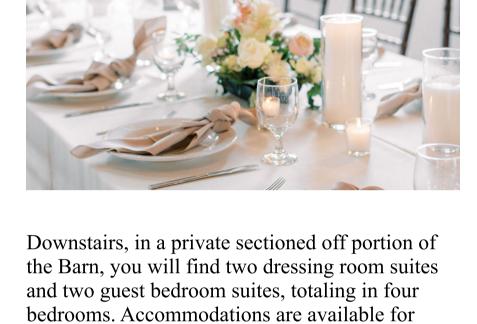

suites, available for overnight accommodations.

This allows the wedding party to remain close to the Venue and the event. Additionally, on the lower floor of the Barn you can find a catering kitchen with plenty of storage, counter space, and a walk in cooler perfect for wedding cakes and floral arrangements. Whether you are serving something as elegant as a three-course plated meal or as simple as some hors d'oeuvres, the catering kitchen will suit all your food preparation needs.